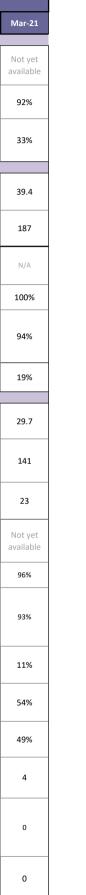

| Children and Young People Overview and Scrutiny Panel - Performance Index 2020/21 |                                                                                                                         |                            |                            |                           |                                                       |                                                        |                                                    |                         |        |        |                                             |        |        |                                              |                      |        |                      |        |        |        |
|-----------------------------------------------------------------------------------|-------------------------------------------------------------------------------------------------------------------------|----------------------------|----------------------------|---------------------------|-------------------------------------------------------|--------------------------------------------------------|----------------------------------------------------|-------------------------|--------|--------|---------------------------------------------|--------|--------|----------------------------------------------|----------------------|--------|----------------------|--------|--------|--------|
| Pleas                                                                             | e note that Year to date performance - unless otherwise                                                                 | Merton 2020/21 performance |                            |                           |                                                       |                                                        |                                                    |                         |        |        |                                             |        |        |                                              |                      |        |                      |        |        |        |
| No.                                                                               | Performance Indicators                                                                                                  | Frequency                  | Target<br>2020/21          | Merton                    | Benchma<br>Merton<br>2018/19                          | rking and trend<br>England                             | London                                             | BRAG rating             | Apr-20 | May-20 | Jun-20                                      | Jul-20 | Aug-20 | Sep-20                                       | 1 performa<br>Oct-20 | Nov-20 | Dec-20               | Jan-21 | Feb-21 | Г      |
| Asse                                                                              | ssments                                                                                                                 |                            |                            | 2019/20                   | 2018/19                                               | <br>                                                   |                                                    |                         |        |        |                                             |        |        |                                              |                      |        |                      |        |        |        |
| 1                                                                                 | Number of Common and Shared Assessments<br>undertaken (CASAs)                                                           | Quarterly                  | Not a<br>target<br>measure | 68<br>completed           | n/a                                                   | No<br>benchmarking<br>available                        | No<br>benchmarking<br>available                    | Not a target<br>measure |        |        | 4 Completed<br>0<br>ongoing due<br>to covid |        |        | 0 Completed<br>due to Covid<br>16<br>ongoing |                      |        | Not yet<br>available |        |        | a      |
| 2                                                                                 | % of Single Assessments authorised within the<br>statutory 45 days                                                      | Monthly                    | 91%                        | 94%                       | 84%                                                   | 83.1%<br>(DfE 2018/19)                                 |                                                    | Green                   | 98%    | 98%    | 99%                                         | 100%   | 100%   | 90%                                          | 94%                  | 96%    | 88%                  | 92%    | 94%    |        |
| 3                                                                                 | % of Education, Health and Care plans issued within statutory 20 week timescale                                         | Monthly                    | 55%                        | 53%                       | 56.3% (DfE:<br>SEN2 Jan<br>2019 for the<br>2018       | 58%<br>(DfE: SEN2 Jan<br>2019 for the<br>2018 calendar | 2019 for the                                       | кеа                     | 50%    | 33%    | 34%                                         | 34%    | N/A    | N/A                                          | 33%                  | 32%    | 41%                  | 18%    | 21%    |        |
| Child                                                                             | protection                                                                                                              |                            |                            |                           |                                                       | 1                                                      |                                                    |                         |        |        |                                             | `<br>[ | Ì      |                                              |                      |        | Ì                    | Î      |        | F      |
| 4                                                                                 | Child Protection Plans rate per 10,000                                                                                  | Monthly                    | Not a<br>target<br>measure | 19.5                      | 38.9                                                  | 43.7<br>(DfE 2018/19)                                  | 36.7(DfE<br>2018/19)                               | Not a target<br>measure | 18.8   | 21.6   | 23.9                                        | 26.7   | 28.4   | 28.1                                         | 31.5                 | 33.9   | 36.2                 | 36.9   | 33.7   |        |
| 5                                                                                 | Number of children subject of a Child Protection Plan                                                                   | Monthly                    | Not a<br>target<br>measure | 92                        | 184                                                   | No relevant<br>benchmarking<br>available               | No relevant<br>benchmarking<br>available           | Not a target measure    | 89     | 102    | 113                                         | 126    | 134    | 133                                          | 149                  | 160    | 171                  | 175    | 160    |        |
| 8                                                                                 | % of quorate attendance at child protection conferences                                                                 | Quarterly                  | 95%                        | N/A                       |                                                       | No relevant<br>benchmarking<br>available               | No relevant<br>benchmarking<br>available           |                         |        |        | N/A                                         |        |        | N/A                                          |                      |        | N/A                  |        |        |        |
| 9                                                                                 | % of reviews completed within timescale for Children<br>with Child Protection Plans                                     | Monthly                    |                            | 99%                       | 90.4% (DfE<br>2018/19)                                | 91.8%<br>(DfE 2018/19)                                 | 95.7%                                              | Green                   | 100%   | 100%   | 100%                                        | 100%   | 100%   | 100%                                         | 100%                 | 100%   | 100%                 | 100%   | 100%   |        |
| 10                                                                                | % of Children subject of a CP Plan who had a CP visit within timescales in the month                                    | Monthly                    | Not a<br>target<br>measure | 84%                       | 77%                                                   | No relevant<br>benchmarking<br>available               | No relevant<br>benchmarking<br>available           | Not a target<br>measure | 96%    | 97%    | 88%                                         | 93%    | 95%    | 93%                                          | N/A                  | N/A    | 86%                  | 81%    | 94%    |        |
| 11                                                                                | % of Children that became the subject of a Child<br>Protection Plan for the second or subsequent time                   | Monthly                    | range 12-<br>20%           | 19%                       | 17.2% (DfE<br>2018/19)                                | 20.8%<br>(DfE 2018/19)                                 | 17.5%<br>(DfE 2018/19)                             | Green                   | 20%    | 21%    | 18%                                         | 15%    | 16%    | 16%                                          | 15%                  | 16%    | 14%                  | 18%    | 21%    |        |
| Look                                                                              | ed After Children                                                                                                       |                            | ·                          | 1                         | 1                                                     | 1                                                      | '<br>1                                             |                         |        |        |                                             |        | 1      | · · · ·                                      |                      |        | ,<br>I               | 1      |        | —      |
|                                                                                   | epked After Children rate per 10,000                                                                                    | Monthly                    | Not a<br>target<br>measure | 33.0                      | 33                                                    | 65<br>(DfE 2018/19)                                    | 50<br>(DfE 2018/19)                                | Not a target<br>measure | 31.9   | 33.4   | 33.4                                        | 32.4   | 34.5   | 32.8                                         | 33.2                 | 31.3   | 30.7                 | 30.3   | 30.0   |        |
| (                                                                                 | umber of Looked After Children                                                                                          | Monthly                    | Not a<br>target<br>measure | 154                       | 157                                                   | 78,150<br>(DfE 2018/19)                                | 10,030<br>((DfE<br>2018/19)                        | Not a target<br>measure | 151    | 158    | 158                                         | 153    | 163    | 155                                          | 157                  | 148    | 145                  | 143    | 142    |        |
| <sup>14</sup>                                                                     | mber of UASC children and young people                                                                                  | Monthly                    | Not a<br>target<br>measure | 29                        | 32                                                    | No<br>benchmarking<br>available                        | No<br>benchmarking<br>available                    | Not a target measure    | 27     | 28     | 27                                          | 29     | 33     | 29                                           | 30                   | 25     | 25                   | 25     | 25     |        |
| 16                                                                                | Average number of weeks taken to complete Care<br>proceedings against a national target of 26 weeks                     | Quarterly                  | 26 weeks                   | 37                        | 33                                                    | 31 (CAFCASS<br>2018/19)                                | No relevant<br>benchmarking<br>available           | Red                     |        |        | 41                                          |        |        | 40                                           |                      |        | 41                   |        |        | l<br>a |
| 17                                                                                | % of Looked After Children cases which were reviewed<br>within required timescales                                      | Monthly                    | 96%                        | 96%                       | 88%                                                   | Not published                                          | Not published                                      |                         | 97%    | 99%    | 99%                                         | 100%   | 95%    | 99%                                          | 97%                  | 96%    | 97%                  | 97%    | 96%    |        |
| 18                                                                                | % of Looked After Children participating in their<br>reviews in month (year to date) (excludes children<br>aged 0 - 4)  | Monthly                    | Not a<br>target<br>measure | 90%                       | 95%                                                   | No relevant<br>benchmarking<br>available               | No relevant<br>benchmarking<br>available           | Not a target<br>measure |        | 89%    | 91%                                         | 84%    | 84%    | 88%                                          | 88%                  | 91%    | 87%                  | 100%   | 95%    |        |
| 19                                                                                | Stability of placements of Looked After Children -<br>number of moves (3 moves or more in the year)                     | Quarterly                  | 11%                        | 7%                        | 8% (DfE<br>2018/19)                                   | 10%<br>(DfE 2018/19)                                   | 11%<br>(DfE 2018/19)                               | Green                   |        |        | 5%                                          |        |        | 6%                                           |                      |        | 11%                  |        |        |        |
| 20                                                                                | Stability of placements of Looked After Children (aged 16+) - length of placement (in care 2.5years, placement 2 years) | Quarterly                  | 65%                        | 75%                       | 73% (DfE<br>2018/19)                                  | 69%<br>(DfE 2018/19)                                   | 67%<br>(DfE 2018/19)                               | n/a                     |        |        | N/A                                         |        |        | 62%                                          |                      |        | 48%                  |        |        |        |
| 21                                                                                | % of Looked After Children in foster placements who<br>are placed with in-house foster carers                           | Quarterly                  | 60%                        | N/A                       | n/a                                                   | No relevant<br>benchmarking<br>available               | No relevant<br>benchmarking<br>available           | Green                   |        |        | 55%                                         |        |        | 53%                                          |                      |        | 54%                  |        |        |        |
| 22                                                                                | Number of in-house foster carers recruited                                                                              | Quarterly                  | 20                         | 12                        | 13                                                    | No relevant<br>benchmarking<br>available               | No relevant                                        | Red                     |        |        | 4                                           |        |        | 4                                            |                      |        | 4                    |        |        |        |
| 23                                                                                | Number of <u>Looked After Children</u> who were adopted<br>(YTD)                                                        | Monthly                    | Not a<br>target<br>measure | data not yet<br>available | 4 (6% of<br>those leaving<br>care), DfE               | 3570 (12% of<br>those leaving<br>care, DfE<br>2019)    | 300 (6% of<br>those leaving<br>care), DfE<br>2019) | Not a target<br>measure | 0      | 0      | 1                                           | 1      | 1      | 2                                            | 2                    | 2      | 5                    | 0      | 0      |        |
| 23a                                                                               | Number of <u>Looked After Children</u> for whom agency<br>Special Guardianship Orders were granted (YTD)                | Quarterly                  | Not a<br>target<br>measure | 10 (11%)                  | 9 (13% of<br>those leaving<br>care 2019,<br>DfE data) | 3840 (13% of<br>those leaving<br>care, DfE<br>2019)    | 480 (9% of<br>those leaving<br>care, DfE<br>2019)  | Not a target<br>measure |        |        | 2                                           |        |        | 2                                            |                      |        | 5                    |        |        |        |